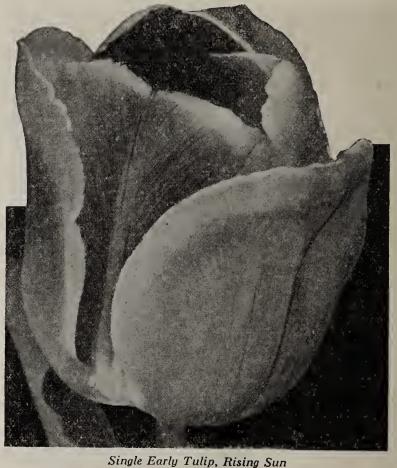

If Tulip bulbs are wanted by Parcel Post add 10c. per doz., 25c. per 100, for postage, to the first and second zones;

| for other zones, please add additional po                                                                                                         |         |          | luc, per c |
|---------------------------------------------------------------------------------------------------------------------------------------------------|---------|----------|------------|
| SINGLE EARLY TU                                                                                                                                   | LIP     | S        |            |
| *Albion (White Hawk). A12. Pure white;                                                                                                            | Doz.    | 100      | 1000       |
| excellent forcer and bedder                                                                                                                       | \$0.70  | \$4.50   | \$40.00    |
| *Belle Alliance. B8. Rich scarlet; one of<br>the finest forcing and bedding varieties                                                             | .65     | 4.25     | 37.50      |
| *Brilliant Star. A12. Vermilion scarlet.                                                                                                          | .60     | 3.85     | 34.00      |
| *Chrysolora. B10. The finest golden yellow for bedding; also fine for forcing                                                                     | .65     | 4.25     | 38.00      |
| *Couleur de Cardinal. C10. Bright scarlet; for forcing or bedding                                                                                 | .65     | 4.25     | 38.00      |
| *Cramoise Brilliant. C10. Glowing scarlet, with yellow base                                                                                       | .60     | 3.85     | 34.00      |
| *De Wet (Fireglow). B15. Beautiful golden yellow, flushed and stippled fiery orange scarlet, sweet scented                                        | .65     | 4.25     | 38.00      |
| *Diadem. A16. A new variety; early                                                                                                                | .00     | 4.40     | 00.00      |
| forcer, splendid for pots; opens soft, pale                                                                                                       | 1.00    | 7.00     | 65.00      |
| *Flamingo. B12. Carmine rose shaded lighter, white stripe in center of petals                                                                     | .60     | 3.85     | 34.00      |
| *Fred Moore. B12. Bright orange, sweet scented; fine for forcing                                                                                  | .60     | 3.85     | 34.00      |
| *Ibis. B12. Bright carmine pink, very large flowers; popular for cutting and pans.                                                                | .60     | 4.00     | 35.00      |
| *Keizerkroon (Grand Duc). B15. Brilliant red, gold border; for forcing or bedding                                                                 | .65     | 4.25     | 38.00      |
| *Lady Boreel (Joost Van Vondel White). B12. Pure white and of splendid form                                                                       | .65     | 4.25     | 38.00      |
| *Pink Beauty. B12. Bright cherry rose, center of petals striped white                                                                             | .65     | 4.25     | 38.00      |
| *Prince of Austria. B12. Orange scarlet shading to brick red                                                                                      | .65     | 4.25     | 38.00      |
| *Prosperity. B9. Delicate rosy pink                                                                                                               | .55     | 3.75     | 32.50      |
| *Rising Sun. B15. Rich golden yellow; one of the largest tulips in existence                                                                      | .65     | 4.25     | 38.00      |
| *Rose Luisante. C10. Deep rose pink, flowers large                                                                                                | .65     | 4.25     | 38.00      |
| *Vermilion Brilliant. B10. Brilliant vermilion scarlet; early forcer and a good                                                                   | .00     | 4.20     | 00.00      |
| bedder                                                                                                                                            | .60     | 3.85     | 34.00      |
| *Yellow Prince. B10. Golden yellow; excellent for early forcing or bedding                                                                        | .65     | 4.25     | 38.00      |
| SINGLE TULIPS IN MI                                                                                                                               | E Warr  |          |            |
| Our mixtures are made up from large flower wide range of bright colors and will give excel                                                        | ering v | arieties | with a     |
|                                                                                                                                                   | Doz.    | 100      | 1000       |
| Early Varieties, Superfine Quality                                                                                                                | \$0.55  | \$3.75   | \$32.50    |
| PARROT OR DRAGON TU                                                                                                                               | II.IP   | S (I.    | ata)       |
| These belong to the late flowering class an peculiar markings and shadings are much in have feathered edges and in addition to a shades of green. | d on a  | ccount   | of their   |
| Fantasy. Beautiful, true salmon-rose, with ragged edges and fantastically shaped                                                                  | Doz.    | 100      | 1000       |
| petals, outside of which are marked apple<br>green; erect, long stems; grows about 21                                                             |         |          |            |
| inches high                                                                                                                                       | \$1.25  | \$9.00   | \$85.00    |